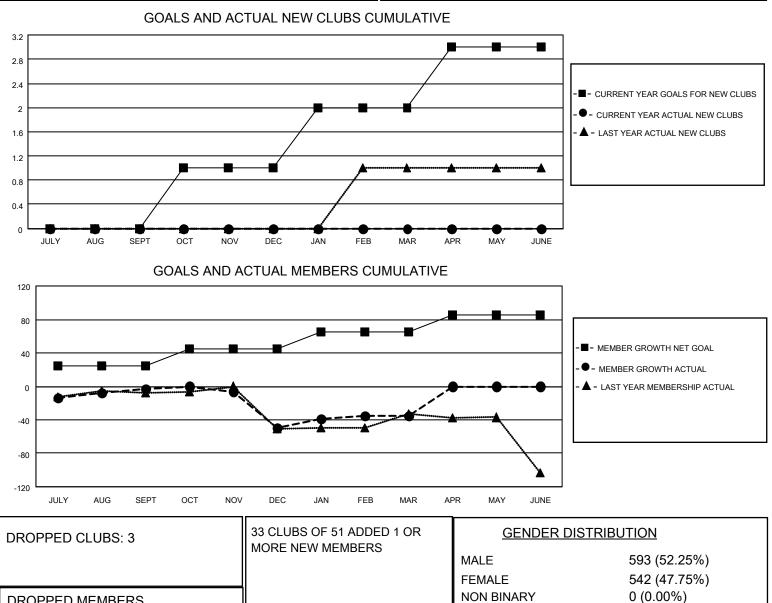

## LOCATION ARIZONA

District 21 S

Results as of: 3/31/2022

| Clubs                 |               |           |               | Members               |                       |                         |                                                    |
|-----------------------|---------------|-----------|---------------|-----------------------|-----------------------|-------------------------|----------------------------------------------------|
| RESULTS FOR 2021-2022 |               |           |               | RESULTS FOR 2021-2022 |                       |                         |                                                    |
| QUARTER               | NEW CLUB GOAL | NEW CLUBS | DROPPED CLUBS | QUARTER               | ER GROWTH NET<br>GOAL | MEMBER GROWTH<br>ACTUAL | DROPPED<br>MEMBERS ACTUAL<br>(including transfers) |
| JULY/AUG/SEPT         | 0             | 0         | 0             | JULY/AUG/SEPT         | 25                    | 55                      | 39                                                 |
| OCT/NOV/DEC           | 1             | 0         | 2             | OCT/NOV/DEC           | 20                    | 65                      | 98                                                 |
| JAN/FEB/MAR           | 1             | 0         | 1             | JAN/FEB/MAR           | 20                    | 44                      | 20                                                 |
| APR/MAY/JUNE          | 1             | 0         | 0             | APR/MAY/JUNE          | 20                    | 0                       | 0                                                  |

24

18

115

157

**DROPPED MEMBERS** 

DECEASED

OTHER TOTAL

MBR0181